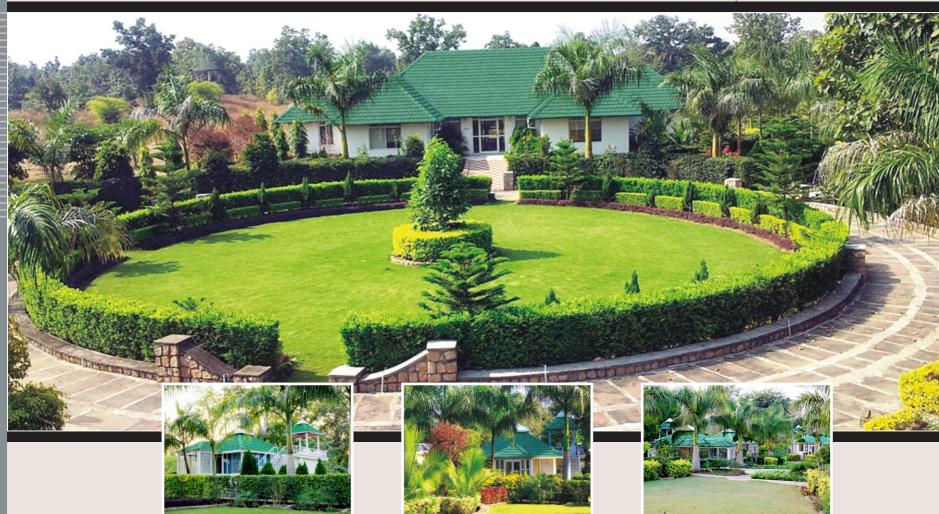

## Exclusive Cottages with Inimitable Machaans

Luxuriously furnished glass cottages with gazebo's and private lawns to make your stay memorable and comfortable.

Specially designed cottages for senior citizens, Resort is wheelchair friendly.

## Live your fantasy in our dream cottages

Avenued pathways lead to beautifully appointed cottages. An added attraction is a natural stream which runs as the backdrop of the property.

For a romantic interlude.

#### Village Machaan at a glance :

- · Glass cottages with Gazebo's and private lawns.
- Wild Life safaris in Pench National Park.
- · Night safari & Night drives.
- Excellent hospitality.
- Experienced naturalist & Guided nature walk.
- Swimming pool & Massage facility.
- Indoor & Outdoor recreation.
- Trip to potters tribal village.
- Bird watchers paradise.
- Experience rural India.
- Exclusive photography tours.
- Cultural activities Ideal for wildlife safari tours, adventure tourism, Pleasure seeking tourist groups, families, and above all romance in the Jungle.