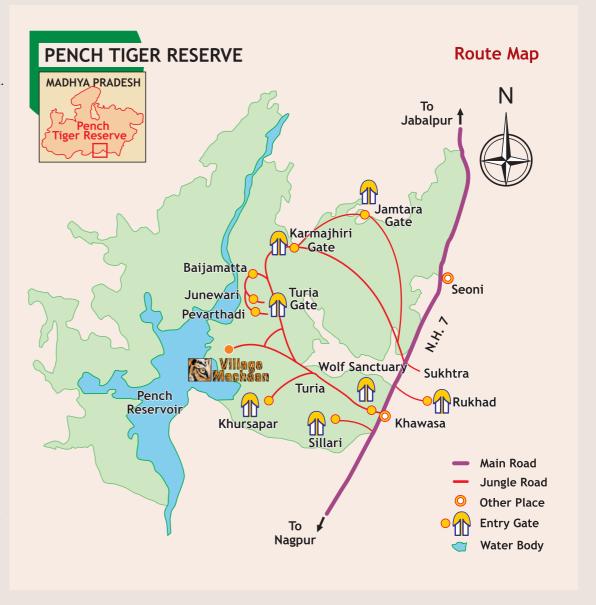

ACTOR DALINA

Pench Tiger Reserve. Night Safari - Transports you from one luxurious experience to another different, adventure filled, forest jaunt. Jungle Excursions

The King himself, The Tiger, awaits and beckons you at this glorious

#### Safari Timings:

Morning 5:30 - 9:30 am Afternoon 2:30 - 5:30 pm Night Safari 5:30 - 8:30 pm

Village Awargani, Pench National Park, Khawasa, Dist. Seoni-480881 M.P., India. Telephone: +91-8435909944, 8793277774,