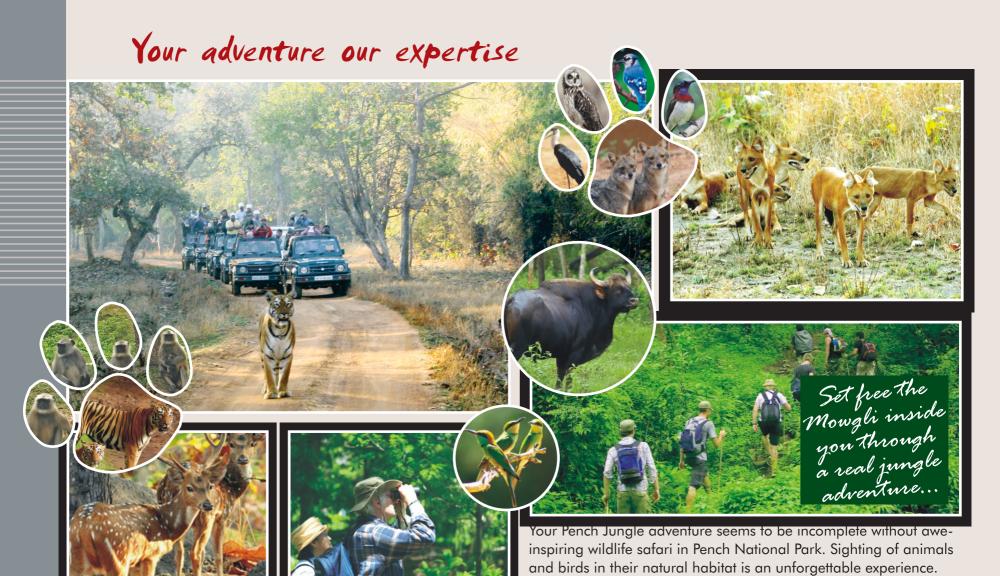

ACTOR DALINA

Pench Tiger Reserve. Night Safari - Transports you from one luxurious experience to another different, adventure filled, forest jaunt. Jungle Excursions

The King himself, The Tiger, awaits and beckons you at this glorious

#### Village Machaan at a glance :

- · Glass cottages with Gazebo's and private lawns.
- Wild Life safaris in Pench National Park.
- · Night safari & Night drives.
- Excellent hospitality.
- Experienced naturalist & Guided nature walk.
- Swimming pool & Massage facility.
- Indoor & Outdoor recreation.
- Trip to potters tribal village.
- Bird watchers paradise.
- Experience rural India.
- Exclusive photography tours.
- Cultural activities Ideal for wildlife safari tours, adventure tourism, Pleasure seeking tourist groups, families, and above all romance in the Jungle.