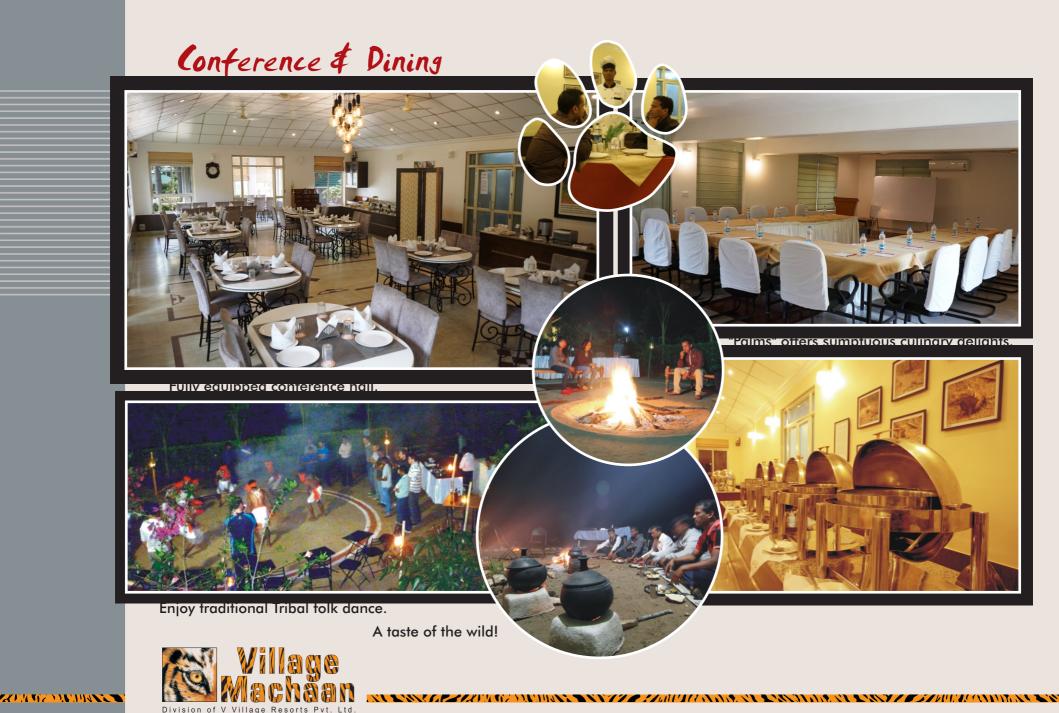

#### Experience the delight of indoor and outdoor facilities

Activities and Games for children, adolescents and adults.

Balm for the soul in the solitude and quiet of nature

Rest your weary bones with yoga and meditation. Soothe and unwind in front of a raging bonfire.

Savour your meals in the bush.